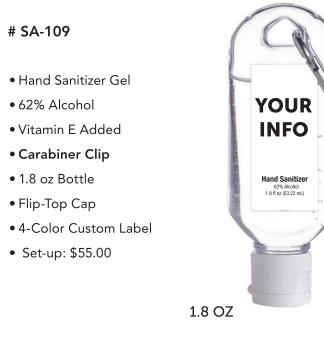

#### # SA-108

- Hand Sanitizer Gel
- 62% Alcohol
- Vitamin E Added
- 1.7 oz Bottle
- Flip-Top Cap
- Perfect Drive Thru (tube) giveaway
- 4-Color Custom Label
- Set-up: \$55.00

1.7 OZ

| # SA-109 Gel | 250       | 500  | 1,000 |  |
|--------------|-----------|------|-------|--|
| Regular      | \$2.29 ea | 2.19 | 2.14  |  |
| Special      | \$1.89 ea | 1.85 | 1.79  |  |