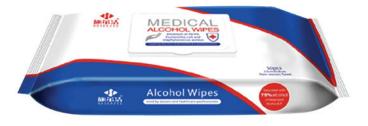

## # SA-106

- Single Sheet Disinfectant Wipes
- 75% Alcohol Wipe
- Perfect to place in Drive-Thru tubes or hand to customers
- Standard Copy

| # SA-106 | 6,000    | 10,000 | 25,000 |
|----------|----------|--------|--------|
| Regular  | \$.24 ea | .23    | .22    |
| Special  | \$.19 ea | .18    | .17    |