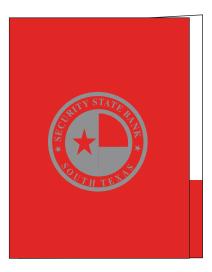

## **#AS Folder 2-Pocket**

- New Customer Packets Ideal for a Prospect and New Member folder
- 9" x 12" Heavy Duty with UV coating
- Full 4-color process print We design for you
- Business Card slit Right Pocket
- One-time Set up: \$48.85

| PRICING | 500        | 1,000    | 2,500    |
|---------|------------|----------|----------|
| REGULAR | \$2.97 ea. | 2.28 ea. | 1.69 ea. |
| SPECIAL | \$2.48 ea. | 1.89 ea. | 1.19 ea. |

Example

2665 AERO DRIVE, GRAND PRAIRIE, TX 75052 (888) 623-2226 | PHONE (972)623-2223 FAX (972) 606-8482