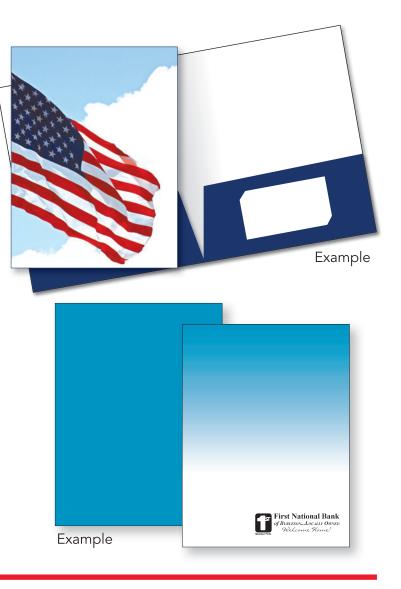

## **#AS Folder 2-Pocket**

- New Customer Packets Ideal for a Prospect and New Member folder
- 9" x 12" Heavy Duty with UV coating
- Full 4-color process print We design for you
- Business Card slit Right Pocket
- One-time Set up: \$48.85

| PRICING | 500        | 1,000    | 2,500    |
|---------|------------|----------|----------|
| REGULAR | \$2.97 ea. | 2.28 ea. | 1.69 ea. |
| SPECIAL | \$2.48 ea. | 1.89 ea. | 1.19 ea. |

Example

2665 AERO DRIVE, GRAND PRAIRIE, TX 75052 (888) 623-2226 | PHONE (972)623-2223 FAX (972) 606-8482