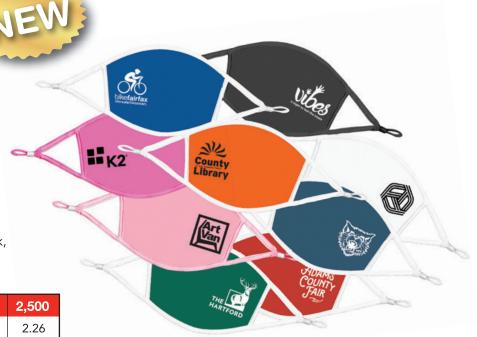

# #SA-110

- Standard size: 7.25" x 5.25"
- 50% Cotton/50% Polyester: 2ply
- Washable & Reusable
- Ships blank 1-3 days
- Ships printed 5-7 days
- One Per polybag
- Available with Black or White impirnt (Left or right side location)
- Set up printing charge \$60V

## **Stock Solid Colors**

White, Dark Teal, Black, Red, Blue, Green, Pink, Light Pink & Orange with white trim

| PRICING        | 100    | 250  | 500  | 1,000 | 2,500 |
|----------------|--------|------|------|-------|-------|
| Screen Imprint | \$2.62 | 2.52 | 2.42 | 2.32  | 2.26  |
| 2nd Imprint    | \$.40  | .40  | .40  | .40   | .40   |
| Blank          | \$1.95 | 1.95 | 1.95 | 1.95  | 1.95  |