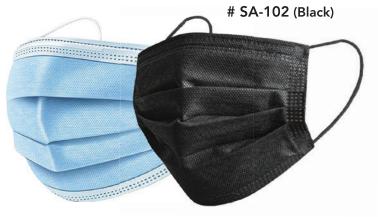

## # SA-101 (Blue or White)

- Disposable Face Masks
- 3 Breathable Layers
- Comfortable Ear Loops
- Blank No Imprint

| # SA-101 or 102 | 500      | 2,000 | 5,000 |
|-----------------|----------|-------|-------|
| Regular         | \$.25 ea | .23   | .22   |
| Special         | \$.16 ea | .13   | .12   |